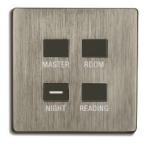

# i-Elegance

#### Simple. Uncompromising. Timeless.

Taking inspiration from the work of Dita Rhams, the i-Elegance range evokes the true spirit of 'form follows function'.

With an uncompromising design representing the distilled essence of a control platform, the i-Elegance range is simple and intuitive to use.

Coming in a range of 1/2/4 & 8 button combinations, with fully customizable button icons and labels, the i-Elegance range is perfect for any hotel be it boutique or an international chain.

HDL-MPH101.48