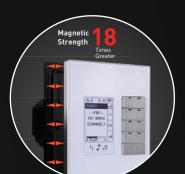

#### **MagLock Security**

More secure than ever before, ultra strong neodymium magnets lock your panel or keypad to the power interface for a rock solid connection.

With a magnetic strength 18 times greater than ordinary magnets, the MagLock sytem not only increases tamper resistance, but eliminates module flav