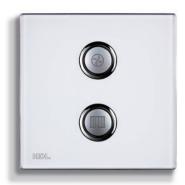

#### Keypads

- Available in multiple styles and button combinations
- A single interface can control an entire building
- Fully customizable
- LED button indication
- Available in European and American standards

### Powerful. Precise. Personalized.

HDL produces a wide array of keypads which have been specifically created to control your HDL automation solution.

The HDL keypad collection encompasses physical switches, push buttons, capacitive pads, and full touch screen panels.

Available in both EU and US standards, wherever you are in the world HDL has your perfect control solution.

On the following pages you can find a combination of classic and contemporary keypad designs, available in a variety of finishes and textures.