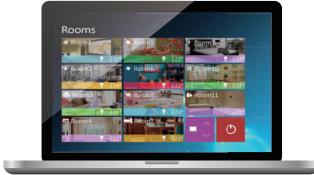

## **HDL On App**

The HDL On App makes installing, configuring, and managing your HDL Buspro wireless solutions a breeze.

Simply run the app on your iOS or Android device, and your wireless solutions will appear automatically.

Once your solutions have been detected you can add, delete, or change your wireless devices, and create new rooms or device groups effortlessly.

The app also provides you with full control, so you can adjust your lighting levels, open & close your curtains, set your home's temperature, and monitor your system from anywhere in the world.

- Customizable background photos
- Create scenes and sequences in minutes
- Simple, clear, and easy to use interfaces
- Online cloud backup
- Share your control settings with other iOS and Android devices