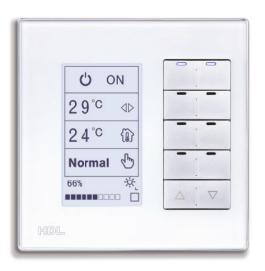

### i-Sense

Effortlessly combining the simplicity of the classic push switch with cutting edge automation technology, the design cues of the i-Sense range harken back to a bygone era

With a reassuring tactility a single button press can intuitively and organically control every element of your automated home.

Each of the 1 to 4 buttons can also be custom engraved, and come in both bronze and aluminum combinations.

HDL-MP03R.48

Customizable Colors With MOQ

HDL-MP04R.48