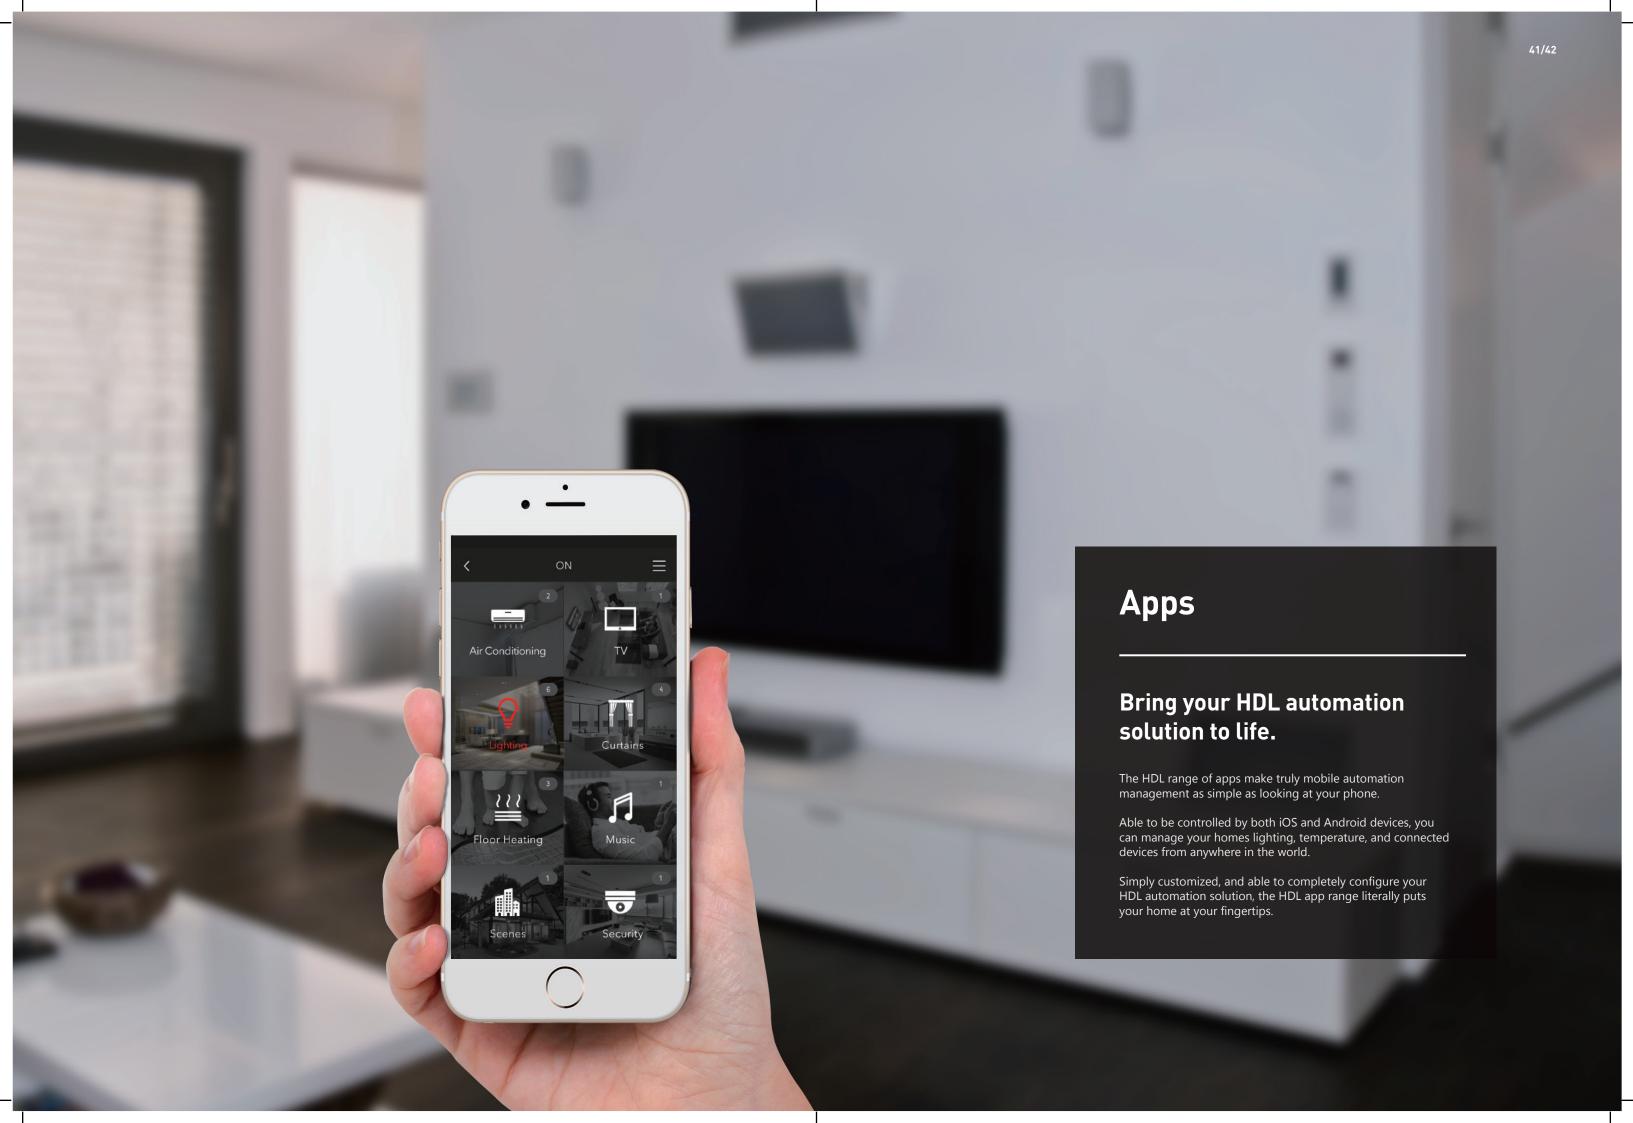

#### **Android & iOS Devices**

- Dedicated HDL apps for full building control
- Compatible with 3rd party apps
- Apps enable simple installation & configuration
- Customizable fonts, languages, and background images

## iLife App

The HDL iLife app was developed in house, to provide Android and iOS users dedicated control over their HDL Buspro or HDL KNX system.

With customizable backgrounds, icons, multi-language support, and an easy to use menu the iLife app makes complete building control totally intuitive.

So simple it can be used and understood by every member of the family, why not download iLife from your app store today. Take control of your homes appliances, lighting, heating, ventilation, background audio, and connected devices from anywhere in the world via your iOS or Android device.

With the iLife app, wherever you are, you will always be in control.

iLife App For iPad