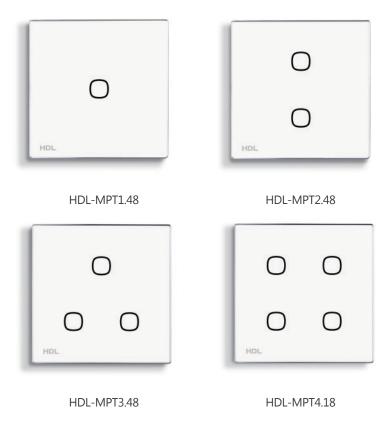

### i-Touch

The i-Touch range reinvents your perception of what an automation controller should look like.

With a glossy uninterrupted surface bringing simplicity, practicality, and an inspiring minimalist design aesthetic the i-Touch range is truly unique.

Each button features a LED halo indication, enabling you to zero in on the capacitive pad, while letting you know the status of the control target.

Available in both EU and US variants, with 1/2/3/4/6 & 9 button combinations.