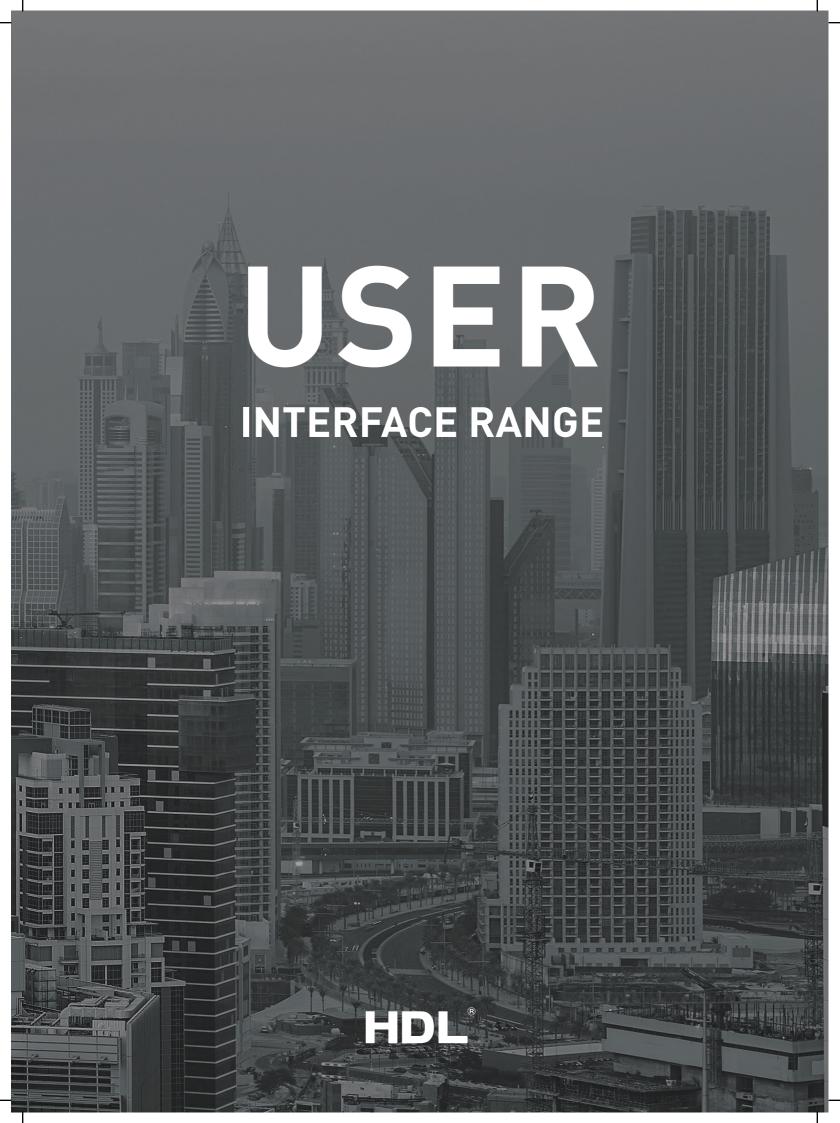

# Putting you in Control.

With an automation solution from HDL, you can control your home in whatever way works best for you.

Whether you like the simplicity of a classic push button keypad, or you prefer the mobility of using your iPad, HDL brings you a variety of control platforms.

#### Keypads

- Available in multiple styles and button combinations
- A single interface can control an entire building
- Fully customizable
- LED button indication
- Available in European and American standards

### Powerful. Precise. Personalized.

HDL produces a wide array of keypads which have been specifically created to control your HDL automation solution.

The HDL keypad collection encompasses physical switches, push buttons, capacitive pads, and full touch screen panels.

Available in both EU and US standards, wherever you are in the world HDL has your perfect control solution.

On the following pages you can find a combination of classic and contemporary keypad designs, available in a variety of finishes and textures.