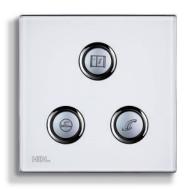

#### Keypads

- Available in multiple styles and button combinations
- A single interface can control an entire building
- Fully customizable
- LED button indication
- Available in European and American standards

### Powerful. Precise. Personalized.

HDL produces a wide array of keypads which have been specifically created to control your HDL automation solution.

The HDL keypad collection encompasses physical switches, push buttons, capacitive pads, and full touch screen panels.

Available in both EU and US standards, wherever you are in the world HDL has your perfect control solution.

On the following pages you can find a combination of classic and contemporary keypad designs, available in a variety of finishes and textures.