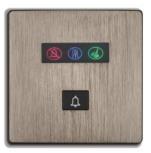

## **Entrant Doorbell**

#### No need to knock.

The Entrant range is elegantly simple in appearance and operation.

Designed specifically to give potential visitors to a guest's room an ability to realize if a guest wishes to be disturbed, without having to interrupt them.

As a secondary precaution against unwanted intrusion, the Entrant range also features a bell so that visitors will never be unexpected.

MPTB01RF.48

HDL-MPB01.48

HDL-MPB03.48

HDL-MPAC01.48