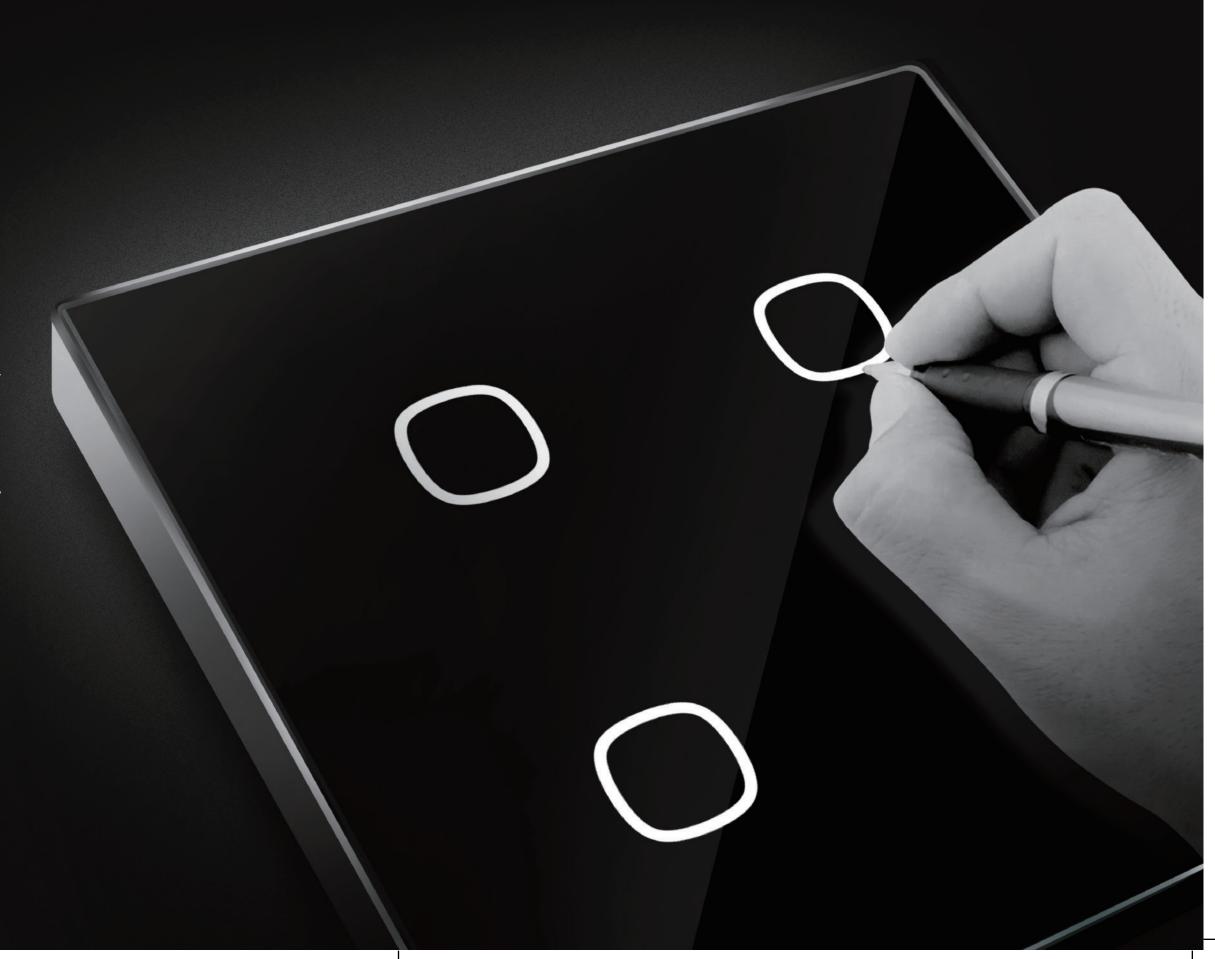

#### **DLP Modern**

We looked at what made our award winning DLP panel so good, and we made it better.

Retaining the essence of the original DLP, the DLP Modern combines 8 capacitive pads, and a large ultra-clear LCD screen to provide simple intuitive control over all of a homes automated elements and connected appliances.

For low light operation each of the capacitive pads is ringed by an LED halo, enabling easy pad location and device status indication.

The LCD screen has also been improved with a unique energy saving proximity activation feature.

This enables the panel to minimize its energy usage when not in use, and only activate when a user approaches.

From its smooth glass exterior, to its unique functionally, the DLP Modern isn't just a user interface. It's a fusion between you, your home, and technology.