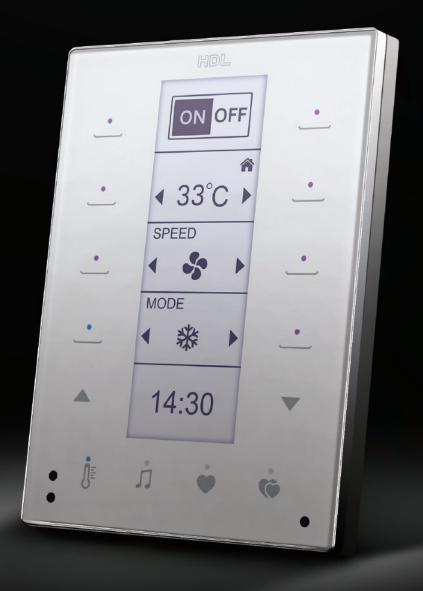

# Putting you in Control.

With an automation solution from HDL, you can control your home in whatever way works best for you.

Whether you like the simplicity of a classic push button keypad, or you prefer the mobility of using your iPad, HDL brings you a variety of control platforms.

### Powerful. Precise. Personalized.

HDL produces a wide array of keypads which have been specifically created to control your HDL automation solution.

The HDL keypad collection encompasses physical switches, push buttons, capacitive pads, and full touch screen panels.

Available in both EU and US standards, wherever you are in the world HDL has your perfect control solution.

On the following pages you can find a combination of classic and contemporary keypad designs, available in a variety of finishes and textures.