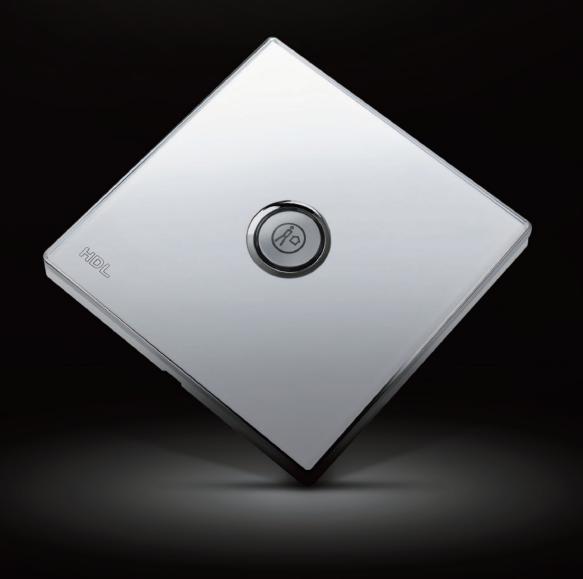

### i-Sense

Effortlessly combining the simplicity of the classic push switch with cutting edge automation technology, the design cues of the i-Sense range harken back to a bygone era

With a reassuring tactility a single button press can intuitively and organically control every element of your automated home.

Each of the 1 to 4 buttons can also be custom engraved, and come in both bronze and aluminum combinations.

HDL-MP03R.48

Customizable Colors With MOQ

HDL-MP04R.48