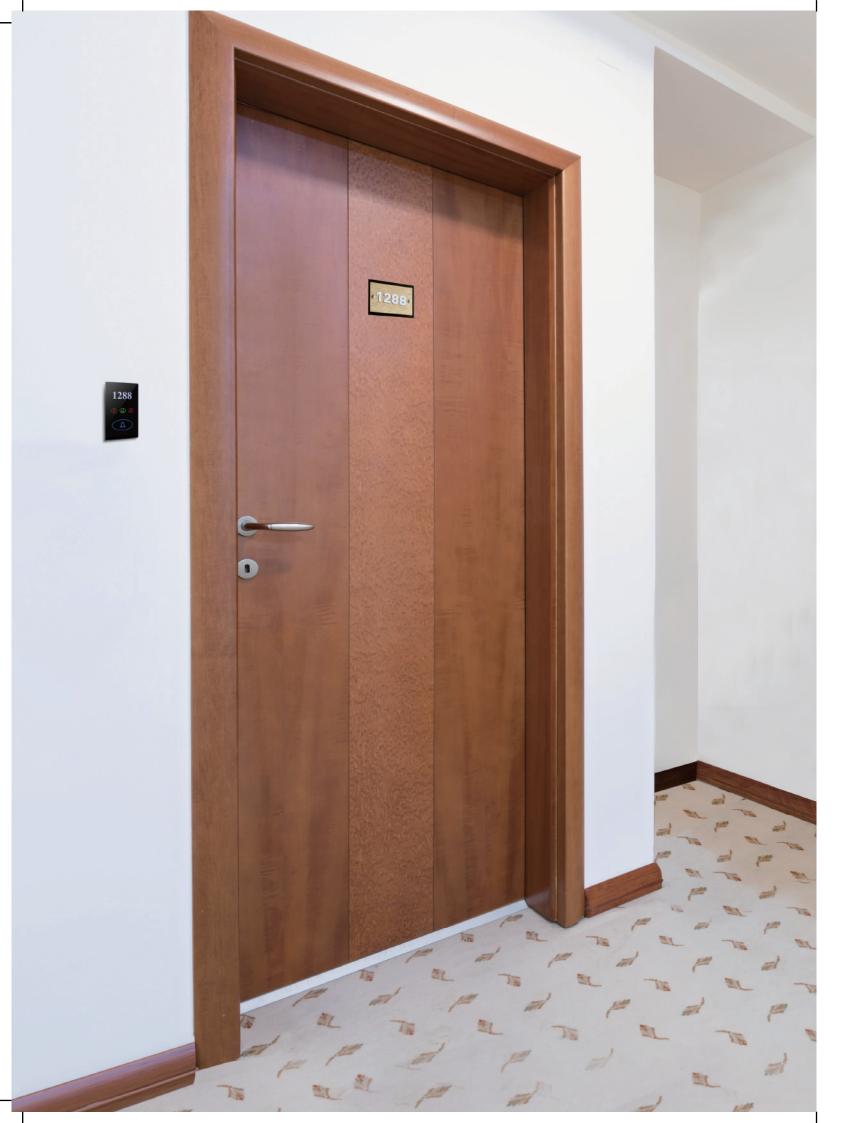

## **Notification Stations**

#### A guest's privacy is priceless.

First impressions form lasting memories.

That's why the HDL smart guest room experience starts before a guest even enters their room.

Choose from two customizable notification stations which show the room number as well as laundry, cleaning, and do not disturb indication.

To make access to the room even easier, the SB-3s-Bell-XS also features RFID card technology.

This means a guest need only swipe their room card, to open their door.

SB-3S-Bell

SB-3S-Bell-XS