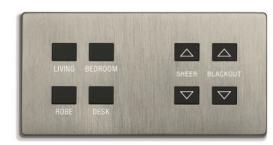

## i-Flex

Eminently versatile the i-Flex range lets you quickly and easily insert customized paper button labels.

Protected by a hard wearing transparent polycarbonate shell, your personal icons and text can be securely locked in place for maximum visibility and durability.

Each button also features LED indication so you can instantly recognize exactly what is off or on.

Available with 2, 4, 6, or 8 buttons your favorite scenes, appliances, and lighting levels are available effortlessly.