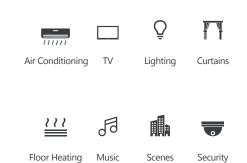

#### **Android & iOS Devices**

- Dedicated HDL apps for full building control
- Compatible with 3rd party apps
- Apps enable simple installation & configuration
- Customizable fonts, languages, and background images