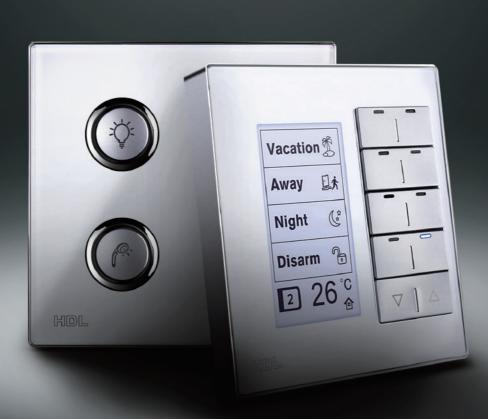

## i-Flex

Eminently versatile the i-Flex range lets you quickly and easily insert customized paper button labels.

Protected by a hard wearing transparent polycarbonate shell, your personal icons and text can be securely locked in place for maximum visibility and durability.

Each button also features LED indication so you can instantly recognize exactly what is off or on.

Available with 2, 4, 6, or 8 buttons your favorite scenes, appliances, and lighting levels are available effortlessly.

A seamless glass finish meets precise capacitive control.