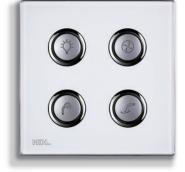

#### Keypads

- Available in multiple styles and button combinations
- A single interface can control an entire building
- Fully customizable
- LED button indication
- Available in European and American standards

# Keypads

EU

### Powerful. Precise. Personalized.

HDL produces a wide array of keypads which have been specifically created to control your HDL automation solution.

The HDL keypad collection encompasses physical switches, push buttons, capacitive pads, and full touch screen panels.

Available in both EU and US standards, wherever you are in the world HDL has your perfect control solution.

On the following pages you can find a combination of classic and contemporary keypad designs, available in a variety of finishes and textures.