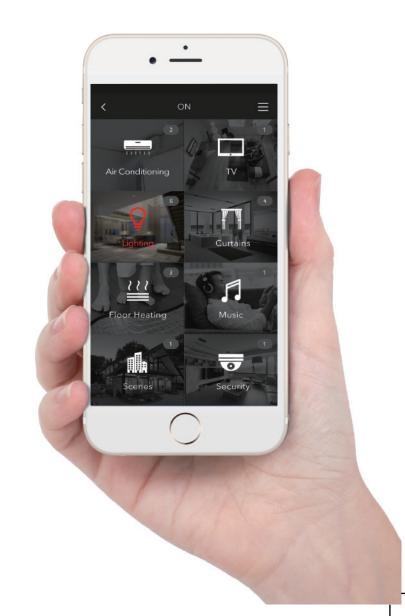

## iLife App

The HDL iLife app was developed in house, to provide Android and iOS users dedicated control over their HDL Buspro or HDL KNX system.

With customizable backgrounds, icons, multi-language support, and an easy to use menu the iLife app makes complete building control totally intuitive.

So simple it can be used and understood by every member of the family, why not download iLife from your app store today. Take control of your homes appliances, lighting, heating, ventilation, background audio, and connected devices from anywhere in the world via your iOS or Android device.