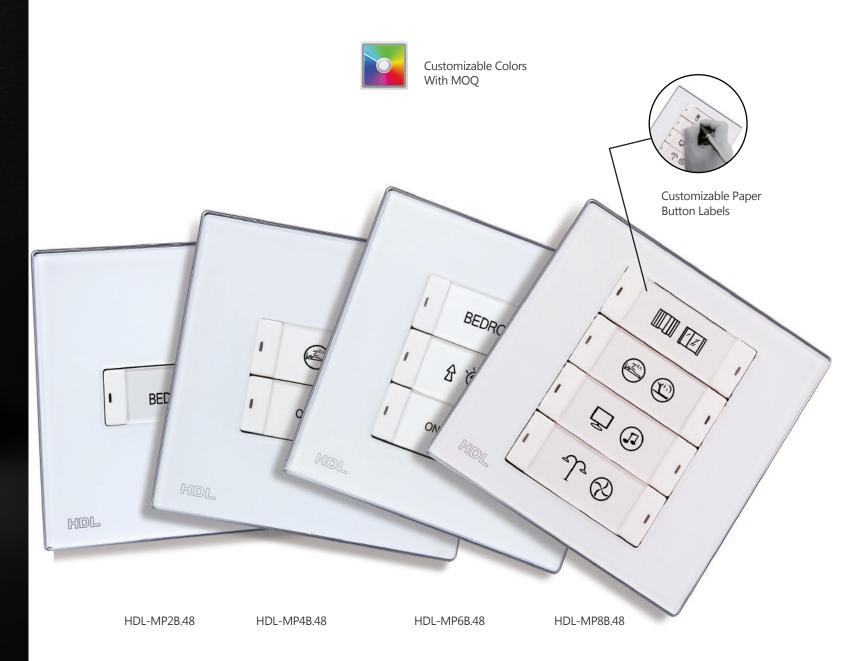

## i-Flex

Eminently versatile the i-Flex range lets you quickly and easily insert customized paper button labels.

Protected by a hard wearing transparent polycarbonate shell, your personal icons and text can be securely locked in place for maximum visibility and durability.

Each button also features LED indication so you can instantly recognize exactly what is off or on.

Available with 2, 4, 6, or 8 buttons your favorite scenes, appliances, and lighting levels are available effortlessly.