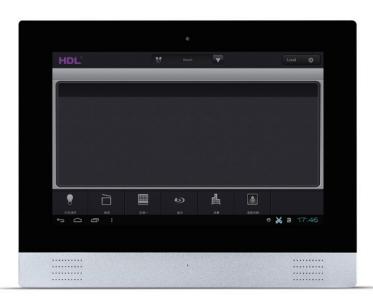

## **Taction Panel**

Sometimes bigger is better, that's why HDL has created a dedicated HD 10 inch touch screen which can not only control all of a buildings automation solutions, but monitor your security cameras, play music, function as a PA system, and work as an internal monitor for your intercom.

Designed to bring you a truly multifunctional control solution, the Taction Panel puts incredible power at your fingertips, while being more adaptable, capable, and versatile than any other home control panel currently available.

HDL-MTS10A.2WB