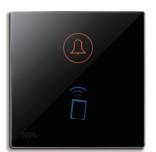

## **Notification Stations**

#### A guest's privacy is priceless.

First impressions form lasting memories.

That's why the HDL smart guest room experience starts before a guest even enters their room.

Choose from two customizable notification stations which show the room number as well as laundry, cleaning, and do not disturb indication.

To make access to the room even easier, the SB-3s-Bell-XS also features RFID card technology.

This means a guest need only swipe their room card, to open their door.

SB-3S-Bell

SB-3S-Bell-XS