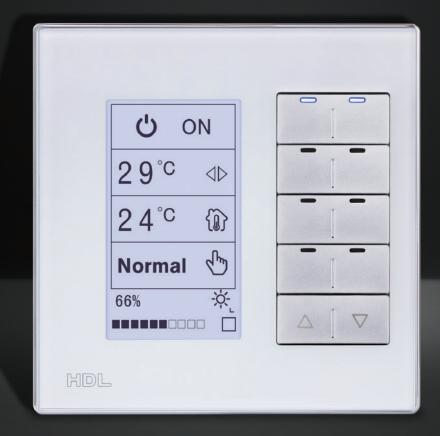

# Keypads

EU

### Powerful. Precise. Personalized.

HDL produces a wide array of keypads which have been specifically created to control your HDL automation solution.

The HDL keypad collection encompasses physical switches, push buttons, capacitive pads, and full touch screen panels.

Available in both EU and US standards, wherever you are in the world HDL has your perfect control solution.

On the following pages you can find a combination of classic and contemporary keypad designs, available in a variety of finishes and textures.