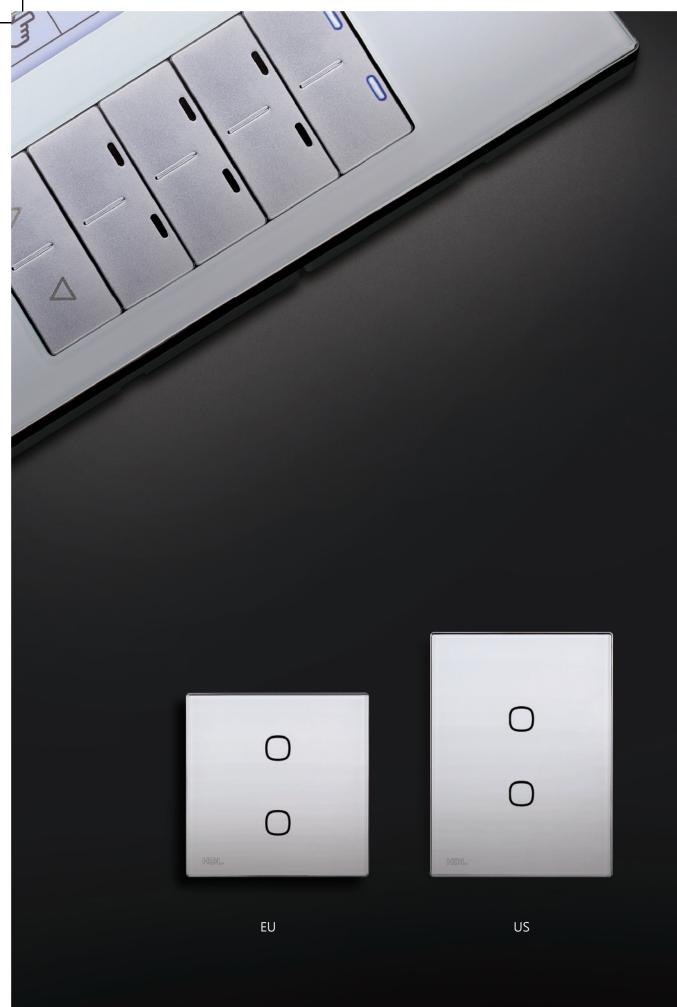

#### Keypads

- Available in multiple styles and button combinations
- A single interface can control an entire building
- Fully customizable
- LED button indication
- Available in European and American standards

# Keypads

EU

### Powerful. Precise. Personalized.

HDL produces a wide array of keypads which have been specifically created to control your HDL automation solution.

The HDL keypad collection encompasses physical switches, push buttons, capacitive pads, and full touch screen panels.

Available in both EU and US standards, wherever you are in the world HDL has your perfect control solution.

On the following pages you can find a combination of classic and contemporary keypad designs, available in a variety of finishes and textures.