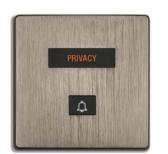

## **Notification Stations**

#### A guest's privacy is priceless.

First impressions form lasting memories.

That's why the HDL smart guest room experience starts before a guest even enters their room.

Choose from two customizable notification stations which show the room number as well as laundry, cleaning, and do not disturb indication.

To make access to the room even easier, the SB-3s-Bell-XS also features RFID card technology.

This means a guest need only swipe their room card, to open their door.

SB-3S-Bell

SB-3S-Bell-XS