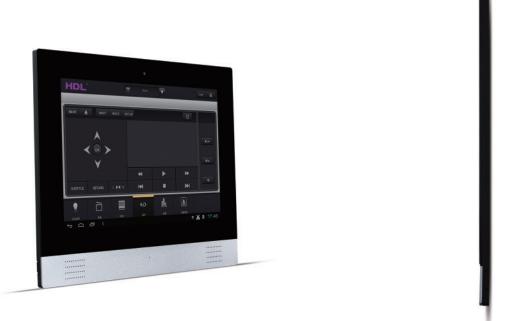

## **Taction Panel**

Sometimes bigger is better, that's why HDL has created a dedicated HD 10 inch touch screen which can not only control all of a buildings automation solutions, but monitor your security cameras, play music, function as a PA system, and work as an internal monitor for your intercom.

Designed to bring you a truly multifunctional control solution, the Taction Panel puts incredible power at your fingertips, while being more adaptable, capable, and versatile than any other home control panel currently available.

HDL-MTS10A.2WB