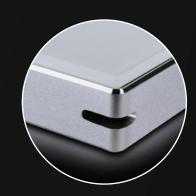

# Continual improvement process.

HDL is passionate about providing you with the very best automation solutions possible.

That's why we've been working on making our interface range just that little bit better.

## Our second generation user interfaces now feature:

- MagLock security
- An aluminum enclosure
- A redesigned power interface

#### **Aluminum Enclosure**

An aluminum unibody enclosure surrounds your interface, to deliver a seamless blend between wall and module.

Classically understated, and with a non-reflective satin finish, the enclosure safely cocoons its interface while dramatically improving its visual aesthetic.

Resistant to oil, moisture, and wear the aircraft grade aluminum guarantees years of service free use.