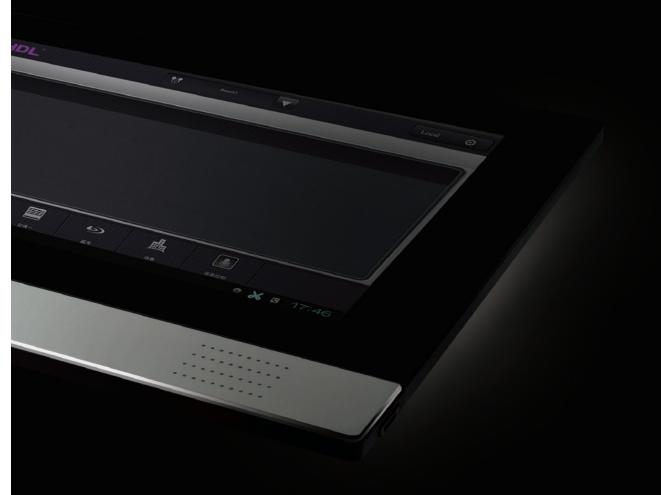

## **Taction Panel**

Sometimes bigger is better, that's why HDL has created a dedicated HD 10 inch touch screen which can not only control all of a buildings automation solutions, but monitor your security cameras, play music, function as a PA system, and work as an internal monitor for your intercom.

Designed to bring you a truly multifunctional control solution, the Taction Panel puts incredible power at your fingertips, while being more adaptable, capable, and versatile than any other home control panel currently available.

HDL-MTS10A.2WB