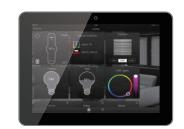

## iLife App

The HDL iLife app was developed in house, to provide Android and iOS users dedicated control over their HDL Buspro or HDL KNX system.

With customizable backgrounds, icons, multi-language support, and an easy to use menu the iLife app makes complete building control totally intuitive.

So simple it can be used and understood by every member of the family, why not download iLife from your app store today. Take control of your homes appliances, lighting, heating, ventilation, background audio, and connected devices from anywhere in the world via your iOS or Android device.

With the iLife app, wherever you are, you will always be in control.

iLife App For iPad