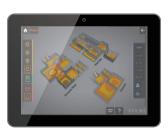

## **Taction Panel**

Sometimes bigger is better, that's why HDL has created a dedicated HD 10 inch touch screen which can not only control all of a buildings automation solutions, but monitor your security cameras, play music, function as a PA system, and work as an internal monitor for your intercom.

Designed to bring you a truly multifunctional control solution, the Taction Panel puts incredible power at your fingertips, while being more adaptable, capable, and versatile than any other home control panel currently available.

#### Smarter.

With a quad-core Samsung A9 ARM chip, the 10 inch touch screen powers through all automation tasks.

Seamlessly delivering complex graphics, two way communication, and the ability to configure and control your automated solutions, the HDL 10 inch touch screen makes total building management look effortless.