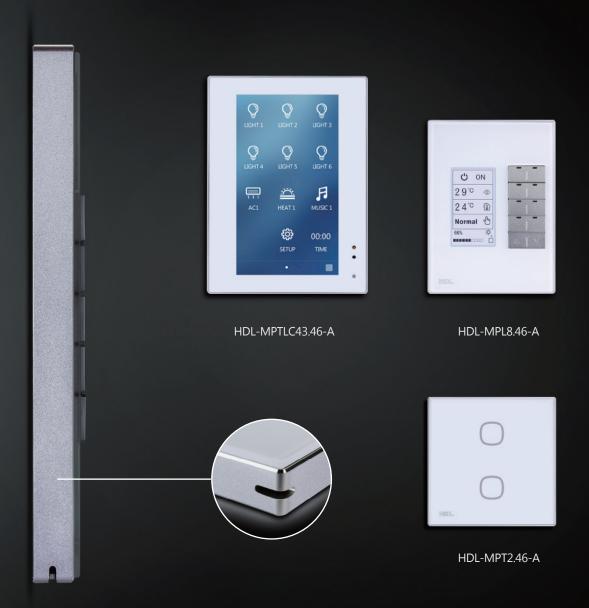

# Continual improvement process.

HDL is passionate about providing you with the very best automation solutions possible.

That's why we've been working on making our interface range just that little bit better.

## Our second generation user interfaces now feature:

- MagLock security
- An aluminum enclosure
- A redesigned power interface

#### **Aluminum Enclosure**

An aluminum unibody enclosure surrounds your interface, to deliver a seamless blend between wall and module.

Classically understated, and with a non-reflective satin finish, the enclosure safely cocoons its interface while dramatically improving its visual aesthetic.

Resistant to oil, moisture, and wear the aircraft grade aluminum guarantees years of service free use.