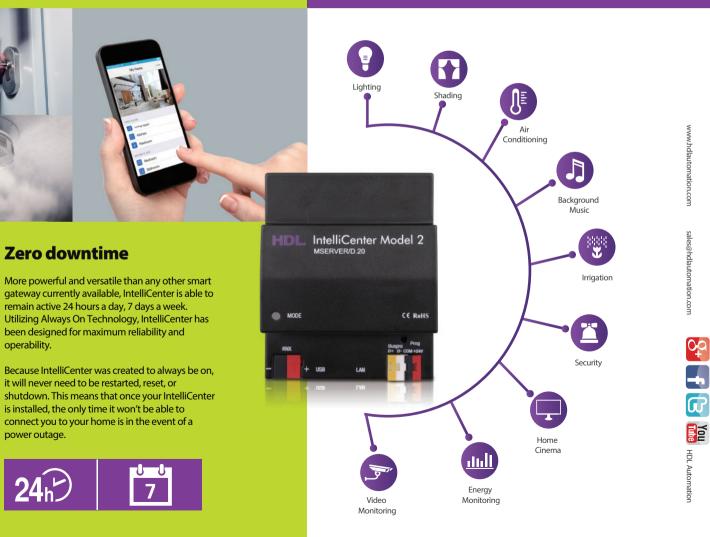

# **Better Together**

HDL IntelliCenter gives a new meaning to the word connectivity. Able to bring together multiple automation protocols to create a single unified system, IntelliCenter makes complete home control effortless.

### One for all, and all for one

IntelliCenter makes your home truly smart. By being able to 'talk' to products and devices from other automation manufacturers, IntelliCenter is able to create a single centrally controlled home automation system.

This groundbreaking technology means that whatever existing sensors, user interfaces, and control modules you have in your home they will always work in harmony with each other.

What's more, as the different systems are unified you can control, configure, and monitor all of your smart devices from a single app – no more switching between apps and remote controls. Just run the iRidium lite app for simple and effective management.