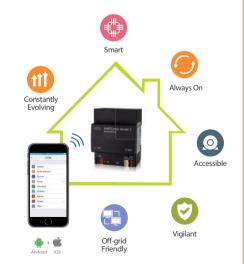

## No internet, no app, no problem

Sometimes life's better when it's simplified.

That's why IntelliCenter can function as a smart gateway even when it's not connected to the internet.

This means if you don't want to use your phone, or you don't have an active data connection, your smart home will stay smart.

Ideal for holiday homes and off grid properties, you can retain the efficiency of automation without compromising the way you want to live.

# Always up to date

Technology is constantly evolving, and so is IntelliCenter. With HDL and iRidium engineers working to expand IntelliCenter's protocol base, your HDL system will always be up to date with the latest developments in automation.

This constant progression in IntelliCenter functionality means that not only is your installation guaranteed to be future-proof, but it is also able to remain supremely adaptable and flexible.

In the unlikely event your chosen protocol isn't currently supported by IntelliCenter, let us know and we will include it into the IntelliCenter Protocol Support Plan.

#### Your place, my place, any place

IntelliCenter makes it easier and more intuitive to control your living space.

It doesn't matter if you're in your living room, or on a beach the other side of the world, you can always stay connected to your home.

Able to securely link to your home management app, IntelliCenter lets you monitor security cameras, control your connected devices, and check your front door is closed from any iOS or Android device.

Whether it's looking in on your pet while you're at work, or making sure the lights are turned off when you're on holiday, IntelliCenter has you covered.