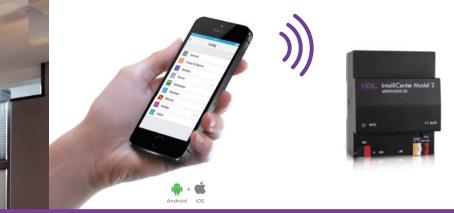

With messages sent directly to your management app, as long as you have your iOS or Android device on hand you will always be up to date.

#### Your place, my place, any place

IntelliCenter makes it easier and more intuitive to control your living space.

It doesn't matter if you're in your living room, or on a beach the other side of the world, you can always stay connected to your home.

Able to securely link to your home management app, IntelliCenter lets you monitor security cameras, control your connected devices, and check your front door is closed from any iOS or Android device.

Whether it's looking in on your pet while you're at work, or making sure the lights are turned off when you're on holiday, IntelliCenter has you covered.