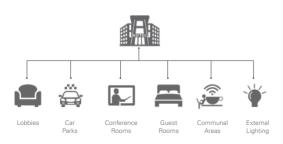

# 05

HDL hospitality automation solutions enable hotel operators to not only improve guest comfort, but a hotel's energy efficiency.

Able to be integrated into every area of a hotel, HDL brings guests a powerful control platform, and operators a holistic management solution.

### What Is Hospitality Automation?

Hospitality automation makes the day to day running of a hotel simple, efficient, and effective.

HDL brings hotel operators a powerful control platform which can increase energy efficiency, enable services to be delivered faster, improve a building's security, and increase guest comfort and convenience.

#### Holistic

From reception to guestrooms, and hallways to back of house, a HDL hospitality automation solution can provide users with universal control over an entire building.

Able to be installed during construction, remodeling, or retrofitting hotel managers can use the HDL system to significantly improve the guest experience.