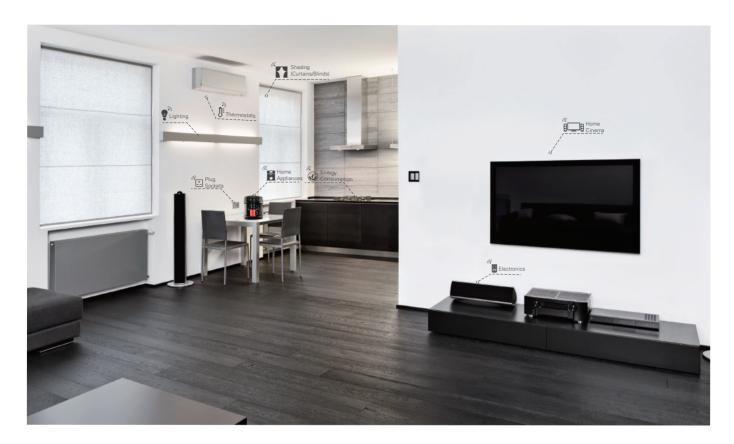

#### A Complete Solution

Because we have created a range of automation solutions which cover every element of a building, users can create a system which is truly integrated

The HDL product range is constantly being updated. Currently the range encompasses lighting, HVAC, background audio, shading, energy management, sensors, user interfaces, intercoms, sockets, and switches.

Lighting

HVAC

Background Audio

Energy

Monitoring

Sensors

Switches

Sockets

HDL KNX solutions bring users the ability to control lighting, heating, ventilation, shading, background audio, and appliances effortlessly.

#### Intelligent

HDL KNX automation solutions form an intelligent autonomous network within a building.

Capable of operating automatically or remotely, the HDL KNX system can control lighting, climate, shading, background audio, home entertainment systems, and connected appliances with ease.

This is made possible through the systems dedicated logic processors, which enable a building to actively look after its occupants.

Lighting

Bac

Background Audio

Home Entertainment Systems