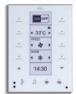

#### Controllable

With the push of a button, or the touch of a screen, the entirety of your HDL KNX installation can be controlled with ease.

Thanks to our unique panel selection, you can choose from classic switches and buttons, or state of the art capacitive keypads.

# 4 33°C + 0005 1 101

#### Suitable For **Any Situation**

From family homes to flats, and mansions to malls, a HDL KNX solution is suitable for any type of building.

With the huge range of modules available, a powerful system can be created that can control hundreds of household devices.