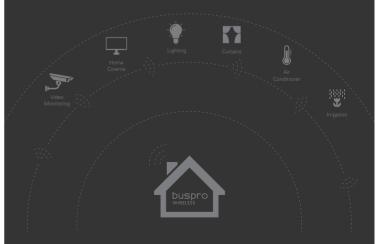

#### What Is Buspro Wireless?

Buspro wireless is an automation system that gives users complete control over an entire building, without the need for rewiring.

Consisting of three basic elements, the gateway, the sensor network, and the control targets, Buspro wireless can be controlled centrally via a Buspro wireless panel, or remotely via a mobile device.

# Why Buspro Wireless?

Buspro wireless brings users a powerful command platform with a wide range of modules, enabling them to take complete control over any building.

Once installed the flexible and easily customizable system can increase a building's energy efficiency, security, and convenience.