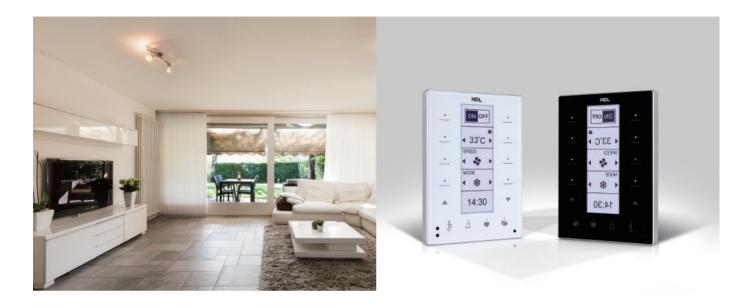

#### Controllable

With the push of a button, or the touch of a screen, the entirety of your HDL KNX installation can be controlled with ease.

Thanks to our unique panel selection, you can choose from classic switches and buttons, or state of the art capacitive keypads.

# 4 33°C + 0005 1 101