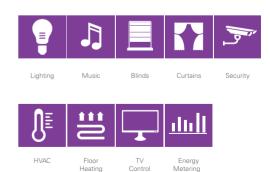

### What Is Hospitality Automation?

Hospitality automation makes the day to day running of a hotel simple, efficient, and effective.

HDL brings hotel operators a powerful control platform which can increase energy efficiency, enable services to be delivered faster, improve a building's security, and increase guest comfort and convenience.

#### AUTOMATE YOUR: