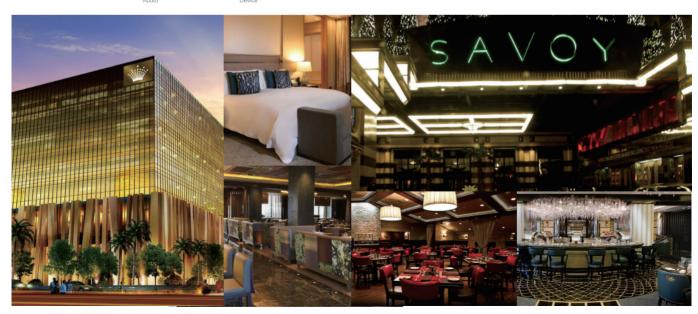

#### **Crown Towers**

Located in the Philippines, the Crown Towers is a luxury hotel featuring 541 guest rooms, a bar, a restaurant and a gym.

To enhance guest comfort and convenience the Crown Towers management team requested that HDL fully automate all of the hotel's guest rooms and public areas.

Guestrooms now have automated shading, lighting, and HVAC as well as the ability to be controlled via a bedside mounted DLP panel or the guest's iOS/Android device.

Public areas in the hotel also benefit from shading, lighting, and HVAC but have additional background audio control to provide a tailored ambiance.

#### Savoy Grill

Renowned throughout the world the Savoy is the epitome of luxury, elegance, and attention to detail.

To ensure that diners in the hotel's Grill Room are provided with an unparalleled dining experience, the hotel operators requested that HDL automate the restaurant's lighting, HVAC, and background audio.

As the hotel specified that the Grill Room was to be separated into three distinct zones, the HDL team were able to utilize the lighting and audio to enhance these three distinct areas.

Controlled through a combination of three DLP panels and an iOS app, the restaurant now has three unique environments negating the need for traditional room partitions.