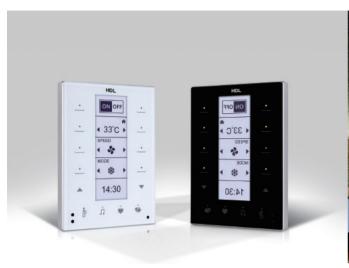

#### Controllable

With the push of a button, or the touch of a screen, the entirety of your HDL KNX installation can be controlled with ease.

Thanks to our unique panel selection, you can choose from classic switches and buttons, or state of the art capacitive keypads.

# 4 33°C + 0005 1 101

#### Suitable For **Any Situation**

From family homes to flats, and mansions to malls, a HDL KNX solution is suitable for any type of building.

With the huge range of modules available, a powerful system can be created that can control hundreds of household devices.