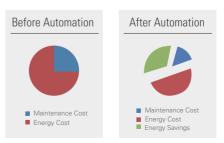

#### Efficient

AUTOMATION BRINGS YOU MORE THAN JUST COMFORT AND CONVENIENCE.

BY USING THE HDL KNX RANGE A BUILDING CAN MASSIVELY INCREASE IT'S ENERGY EFFICIENCY.

IN AN AVERAGE HOME EQUIPPED WITH HDL SOLUTIONS, ENERGY SAVINGS OF 30% ARE POSSIBLE THROUGH THE USE OF:

#### -US.EPA

Thanks to light harvesting, temperature balancing, intelligent lighting, occupancy detection, and smart appliance control, HDL automation solutions make energy reductions of around 30% possible.