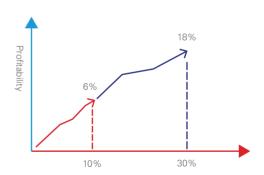

#### **Profitability**

"If an average hotel reduces its energy consumption by 10%, profit margins will be raised by 6%."

#### -US.EPA

Thanks to light harvesting, temperature balancing, intelligent lighting, occupancy detection, and smart appliance control, HDL automation solutions make energy reductions of around 30% possible.

41-42

Standard Energy Savings And Profitability
 Projected HDL Energy Savings And Profitability