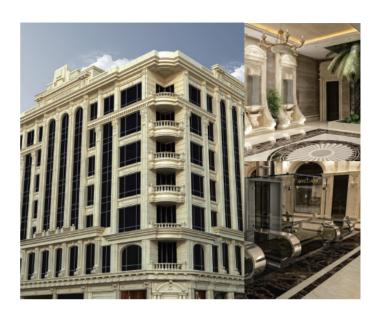

#### Opal Trade Center Mall

With a projected daily footfall of thousands, the operators of the Iranian Opal Trade Center Mall realized that to deliver the best guest experience possible their entire lighting and background audio network needed to be automated.

Due to the modular nature of the HDL Buspro system, and its compatibility with building management systems, HDL was selected to be the sole automation provider to the project.

With the installed Buspro system, the entirety of the mall's lighting and audio channels can now be centrally controlled via the building manager's work station. This provides an efficient and effective control capability, whilst minimizing operational cost and maintenance.