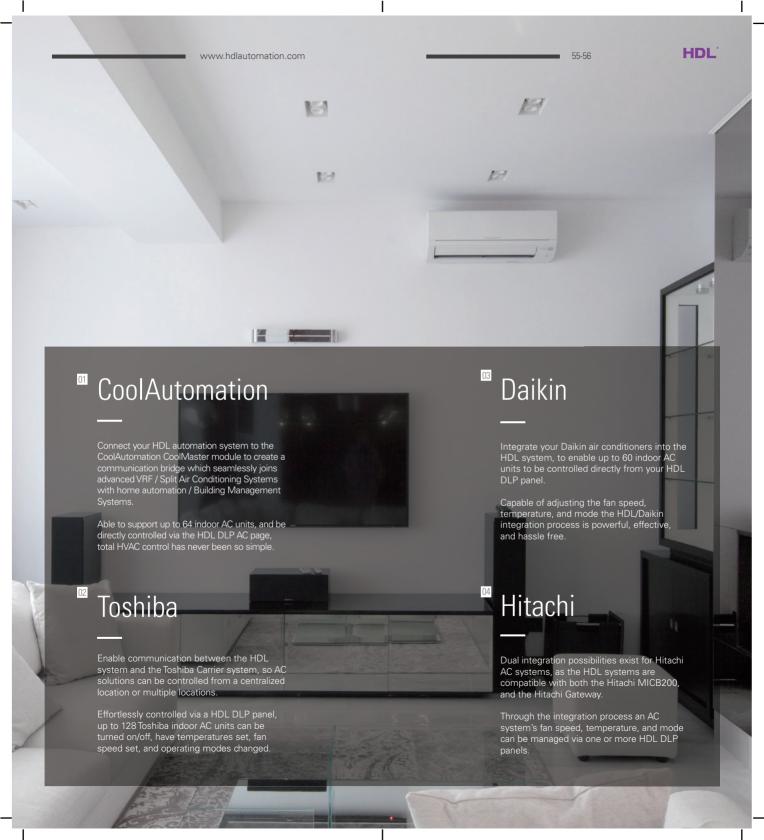

From air conditioners to audio systems, and hospitality management systems to third party apps, the flexibility of the HDL systems ensures your smart building can be uniquely customized.

53-54

www.hdlautomation.com 61-62