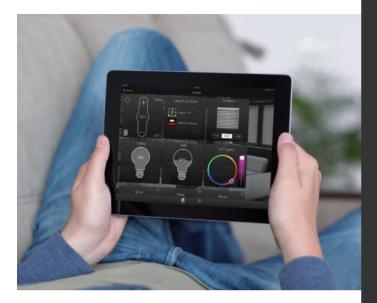

With easy to use panels and iOS/Android control, adding devices, creating scenes, and building sequences has never been so easy.

## What Can It Do?

Using Buspro wireless scenes can be created that allow you to take control over multiple devices and appliances at once

With a single button press, you can control your lighting, television, air conditioner, curtains, home cinema, and a host of other connected devices.