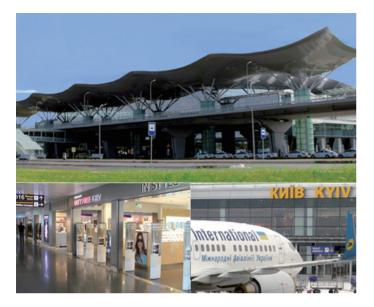

#### Boryspil International Airport

Airports demand high quality systems which are ultra-reliable, user-friendly, and efficient.

With time proven HDL KNX solutions available, the Boryspil International Airport made the decision to automate its entire lighting network.

Covering thousands of channels, and hundreds of areas, the airport operators selected HDL to maximize their lighting efficiency.

Through a combination of light sensors and presence detection sensors, energy expended on unnecessary lighting targets has now been completely eliminated.